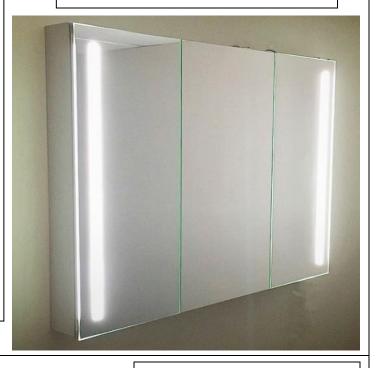

# **LED MEDICINE CABINET**

MODEL#: PHA 5136-3D (1)

### **FEATURES:**

- 15+21+15 X 36" FULLY MIRRORED DOORS.
- FOUR ADJUSTABLE 3/8" THICK HIGH POLISHED GLASS SHELVES.
- INFINITELY ADJUSTABLE SHELVING WITH LOCKDOWN MECHANISM (NO HOLES IN CABINET).
- 6000K (COOL WHITE) OR 3500K (WARM WHITE).
- BRIGHTNESS: 3300 LUMENS.
- JUNCTION BOX INCLUDED.
- 165-DEGREE PROPRIETARY SOFT CLOSE HEAVY DUTY HINGES.
- LEFT DOOR HINGED RIGHT,
  CENTER AND RIGHT DOORS
  HINGED LEFT AS A STANDARD.
- FULL GASKET BEHIND DOOR.
- HIGH RESOLUTION SILVER PLATE GLASS MIRRORS FRONT, BACK OF DOOR AND BACK WALL.
- BACK WALL MIRROR FULLY SEALED.

#### **MIRROR FINISHES:**

FLAT POLISHED EDGE

OVERALL SIZE DIMENSION: 51" WIDE X 36" HIGH X 5 3/16" DEEP

ROUGH OPENING DIMENSION: 50 3/8" WIDE X 35 3/8" HIGH X 4" DEEP

DOOR THICKNESS: 1 3/16"